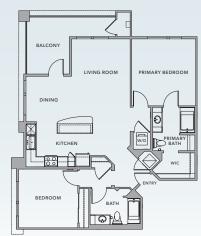

## SIGNATURE 1 BEDROOM

1 BEDROOM, 1 BATH

~750 SQUARE FEET

KING BED

STYLISHLY APPOINTED WITH DESIGNER FURNITURE & MODERN ART

WEEKLY HOUSEKEEPING SERVICE

PET FRIENDLY

TYPICAL UNIT. SF IS APPROXIMATE.