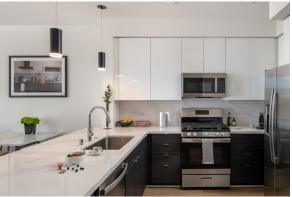

## SERVICED RESIDENCE FEATURES

- BRAND NEW RESIDENCES STYLISHLY APPOINTED WITH DESIGNER FURNITURE & MODERN ART WEEKLY HOUSEKEEPING SERVICE FULLY STOCKED KITCHEN WITH COOKWARE, CUTLERY & DRINKWARE NESPRESSO COFFEE MACHINE FRONT-LOADING WASHER & DRYER FRETTE LINEN & MATOUK TERRY GROWN ALCHEMIST BATH PRODUCTS
- KEYLESS ENTRY LOCK SAFE SMART TVS & THERMOSTAT WIFI & CABLE TV COMPLIMENTARY COVERED PARKING SECURED PROPERTY WITH CODE/FOB ACCESS TO PARKING, BUILDINGS & AMENITY AREAS CUSTOM CLOSETS WITH BUILT-IN SHELVING PET FRIENDLY