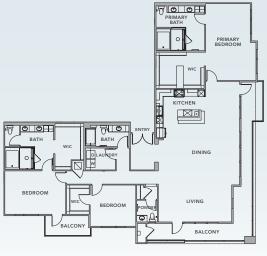

#### BALCONY 0 0 BEDROOM PRIMARY BEDROOM LIVING BATH XÖ G DINING wic 0 KITCHEN DW 0 Aro X - X 20 ENTRY

SF IS APPROXIMATE.

3 BEDROOMS, 3.5 BATHS

~3,400 SQUARE FEET

12' CEILINGS

2 PRIMARY BEDROOMS WITH ENSUITE BATHS & CUSTOM WALK-IN CLOSETS