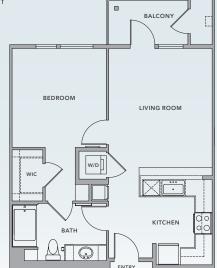

## SIGNATURE 1 BEDROOM

1 BEDROOM, 1 BATH

~750 SQUARE FEET

KING BED

STYLISHLY APPOINTED WITH DESIGNER FURNITURE & MODERN ART

WEEKLY HOUSEKEEPING SERVICE

PET FRIENDLY

TYPICAL UNIT. SF IS APPROXIMATE.