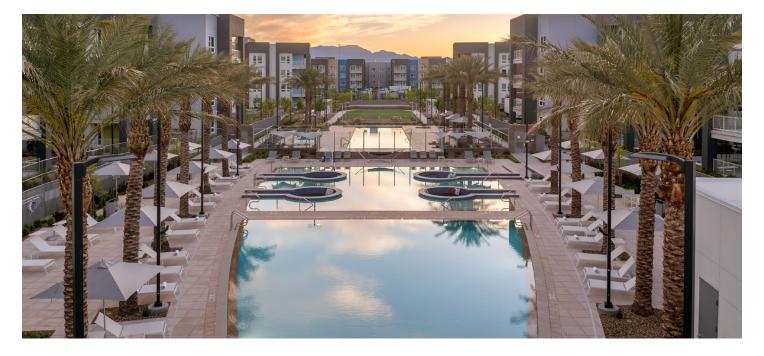

OVER 3 ACRES OF LANDSCAPED OUTDOOR AMENITY AREAS MORE THAN 25,000 SQ. FT. OF INDOOR AMENITY SPACES 4 POOLS & 2 SPAS STATE-OF-THE-ART FITNESS CENTER YOGA & CYCLE STUDIO

## RESIDENT AMENITIES

OUTDOOR GRASS FITNESS PRADO INDOOR/OUTDOOR RESIDENT LOUNGES ENTERTAINING KITCHEN & DINING AREA GREAT LAWN & EVENT GARDEN OUTDOOR FIRE PITS BASKETBALL & VOLLEYBALL COURTS GAME ROOM LOUNGE WITH BILLIARDS, COOSBALL & PING PONG THEATER WITH ENTERTAINING BAR CONFERENCE ROOM VELL-APPOINTED BUSINESS CENTER PET PARK DEDICATED BIKE STORAGE