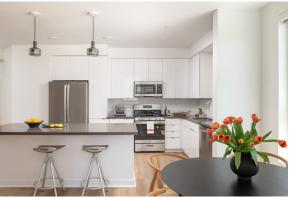

## SERVICED RESIDENCE FEATURES

- BRAND NEW RESIDENCES STYLISHLY APPOINTED WITH DESIGNER FURNITURE & MODERN ART WEEKLY HOUSEKEEPING SERVICE FULLY STOCKED KITCHEN WITH COOKWARE, CUTLERY & DRINKWARE NESPRESSO COFFEE MACHINE FRONT-LOADING WASHER & DRYER FRETTE LINEN & MATOUK TERRY GROWN ALCHEMIST BATH PRODUCTS
- KEYLESS ENTRY LOCK SAFE SMART TVS & THERMOSTAT WIFI & CABLE TV COMPLIMENTARY COVERED PARKING SECURED PROPERTY WITH CODE/FOB ACCESS TO PARKING, BUILDINGS & AMENITY AREAS CUSTOM CLOSETS WITH BUILT-IN SHELVING PET FRIENDLY