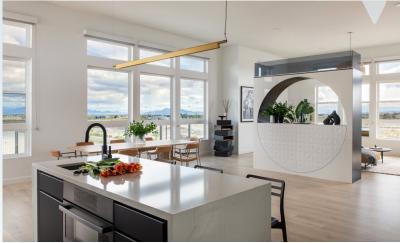

WEEKLY HOUSEKEEPING SERVICE

TYPICAL UNIT. SF IS APPROXIMATE.

2 BEDROOMS, 2.5 BATHS

~2,200 SQUARE FEET

12' CEILINGS

SPACIOUS LIVING & DINING ROOM IDEAL FOR ENTERTAINING

GOURMET KITCHEN

KING BED IN PRIMARY BEDROOM

QUEEN BED IN SECONDARY BEDROOM

LUXURIOUS BATHROOMS WITH WALK-IN SHOWERS

CUSTOM WALK-IN CLOSETS

STYLISHLY APPOINTED WITH DESIGNER FURNITURE & MODERN ART

DEDICATED LAUNDRY ROOM

PRIVATE BALCONY WITH VIEWS OF THE SURROUNDING MOUNTAINS