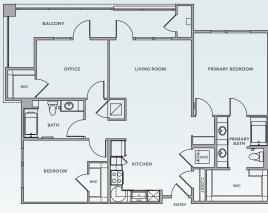

## EXECUTIVE 2 BEDROOM

2 BEDROOMS, 2 BATHS ~1,525 SQUARE FEET WITH BALCONY KING BED IN PRIMARY BEDROOM QUEEN BED IN SECONDARY BEDROOM DEDICATED OFFICE WITH SOFA SLEEPER WALK-IN CLOSET IN PRIMARY BEDROOM STYLISHLY APPOINTED WITH DESIGNER FURNITURE & MODERN ART WEEKLY HOUSEKEEPING SERVICE PET FRIENDLY

TYPICAL UNIT. SF IS APPROXIMATE.