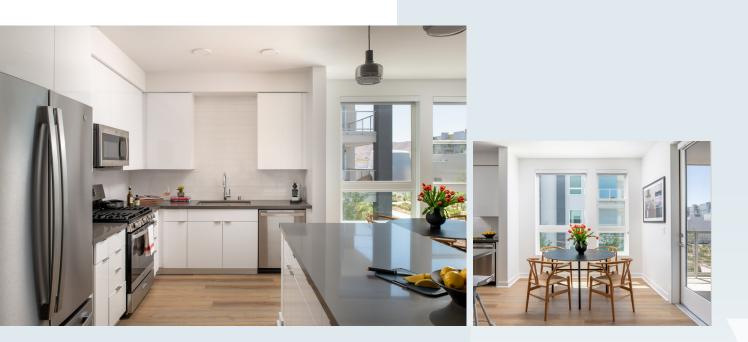

## EXECUTIVE 2 BEDROOM

2 BEDROOMS, 2 BATHS ~1,525 SQUARE FEET WITH BALCONY KING BED IN PRIMARY BEDROOM QUEEN BED IN SECONDARY BEDROOM DEDICATED OFFICE WITH SOFA SLEEPER WALK-IN CLOSET IN PRIMARY BEDROOM STYLISHLY APPOINTED WITH DESIGNER FURNITURE & MODERN ART WEEKLY HOUSEKEEPING SERVICE PET FRIENDLY

TYPICAL UNIT. SF IS APPROXIMATE.