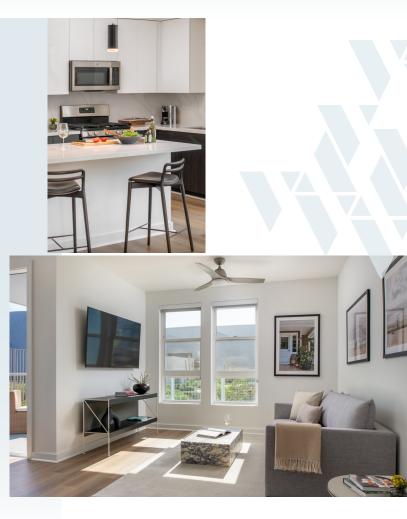

## SERVICED RESIDENCE FEATURES

- BRAND NEW RESIDENCES STYLISHLY APPOINTED WITH DESIGNER FURNITURE & MODERN ART WEEKLY HOUSEKEEPING SERVICE FULLY STOCKED KITCHEN WITH COOKWARE, CUTLERY & DRINKWARE NESPRESSO COFFEE MACHINE FRONT-LOADING WASHER & DRYER FRETTE LINEN & MATOUK TERRY GROWN ALCHEMIST BATH PRODUCTS
- KEYLESS ENTRY LOCK SAFE SMART TVS & THERMOSTAT WIFI & CABLE TV COMPLIMENTARY COVERED PARKING SECURED PROPERTY WITH CODE/FOB ACCESS TO PARKING, BUILDINGS & AMENITY AREAS CUSTOM CLOSETS WITH BUILT-IN SHELVING PET FRIENDLY