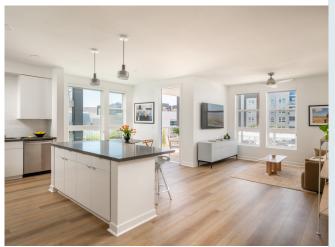

## SERVICED RESIDENCE FEATURES

- BRAND NEW RESIDENCES STYLISHLY APPOINTED WITH DESIGNER FURNITURE & MODERN ART WEEKLY HOUSEKEEPING SERVICE FULLY STOCKED KITCHEN WITH COOKWARE, CUTLERY & DRINKWARE NESPRESSO COFFEE MACHINE FRONT-LOADING WASHER & DRYER FRETTE LINEN & MATOUK TERRY GROWN ALCHEMIST BATH PRODUCTS
- KEYLESS ENTRY LOCK SAFE SMART TVS & THERMOSTAT WIFI & CABLE TV COMPLIMENTARY COVERED PARKING SECURED PROPERTY WITH CODE/FOB ACCESS TO PARKING, BUILDINGS & AMENITY AREAS CUSTOM CLOSETS WITH BUILT-IN SHELVING PET FRIENDLY