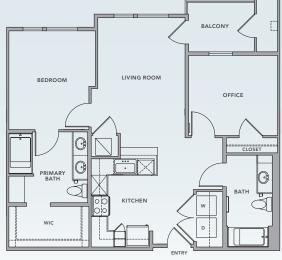

#### BALCONY 0 0 BEDROOM PRIMARY BEDROOM LIVING BATH XÖ G DINING wic 0 KITCHEN DW 0 Aro X - X 20 ENTRY

SF IS APPROXIMATE.

3 BEDROOMS, 3.5 BATHS

~3,400 SQUARE FEET

12' CEILINGS

2 PRIMARY BEDROOMS WITH ENSUITE BATHS & CUSTOM WALK-IN CLOSETS