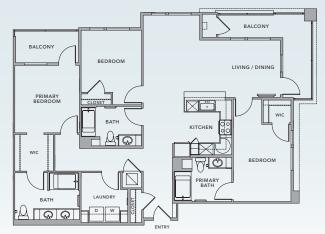

## EXECUTIVE 2 BEDROOM

2 BEDROOMS, 2 BATHS ~1,525 SQUARE FEET WITH BALCONY KING BED IN PRIMARY BEDROOM QUEEN BED IN SECONDARY BEDROOM DEDICATED OFFICE WITH SOFA SLEEPER WALK-IN CLOSET IN PRIMARY BEDROOM STYLISHLY APPOINTED WITH DESIGNER FURNITURE & MODERN ART WEEKLY HOUSEKEEPING SERVICE PET FRIENDLY

TYPICAL UNIT. SF IS APPROXIMATE.