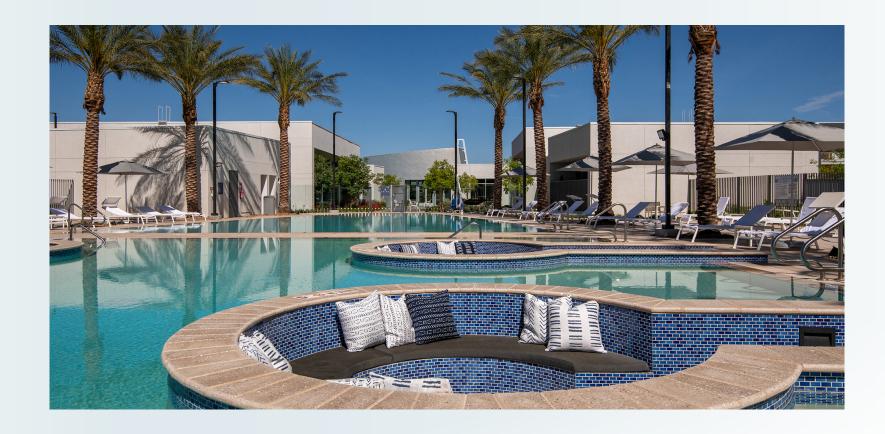

### ESSENTIALS MADE EXCEPTIONAL

OVER 3 ACRES OF LANDSCAPED OUTDOOR AMENITY AREAS

MORE THAN 25,000 SQ. FT. OF INDOOR AMENITY SPACES

4 POOLS & 2 SPAS

STATE-OF-THE-ART FITNESS CENTER

YOGA & CYCLE STUDIO

OUTDOOR GRASS FITNESS PRADO

INDOOR/OUTDOOR RESIDENT LOUNGES

SKY LOUNGE & DECK WITH PANORAMIC VIEWS

ENTERTAINING KITCHEN & DINING AREA

GREAT LAWN & EVENT GARDEN

OUTDOOR FIRE PITS

BASKETBALL & VOLLEYBALL COURTS

GAME ROOM LOUNGE WITH BILLIARDS, FOOSBALL AND PING PONG