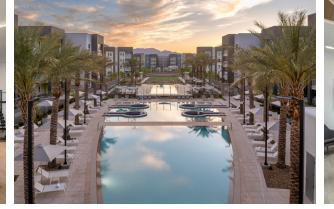

### JOIE DE VIVRE

ONDEMAND

FITNESS CENTER AND OUTDOOR GRASS PRADO

RESORT-STYLE POOL TERRACES

BUSINESS CENTER

### ESSENTIALS MADE EXCEPTIONAL

OVER 3 ACRES OF LANDSCAPED OUTDOOR AMENITY AREAS

MORE THAN 25,000 SQ. FT. OF INDOOR AMENITY SPACES

4 POOLS & 2 SPAS

STATE-OF-THE-ART FITNESS CENTER

YOGA & CYCLE STUDIO

OUTDOOR GRASS FITNESS PRADO