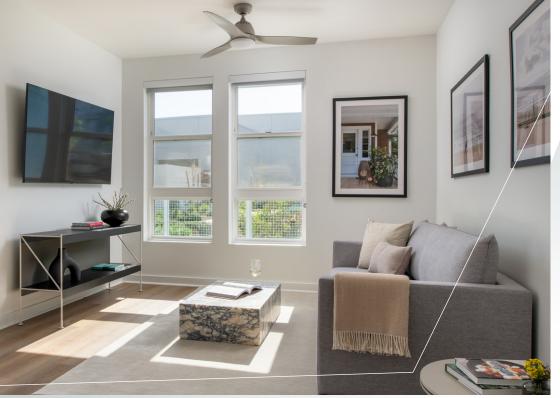

### SIGNATURE 1 BEDROOM

A perfect fit for singles or couples, this brand new 1 bedroom serviced residence feature a living/dining area with large windows, fully equipped kitchen and a bedroom with an ensuite bath.

### SIGNATURE 2 BEDROOM

These new light-filled serviced residences feature an open concept floorplan with 2 bedrooms, 2 baths and a spacious balcony for indoor/outdoor living.

2 BEDROOMS, 2 BATHS
~1,380 SQUARE FEET WITH BALCONY
KING BED IN PRIMARY BEDROOM
QUEEN BED IN SECONDARY BEDROOM
WALK-IN CLOSET IN PRIMARY BEDROOM
WEEKLY HOUSEKEEPING SERVICE