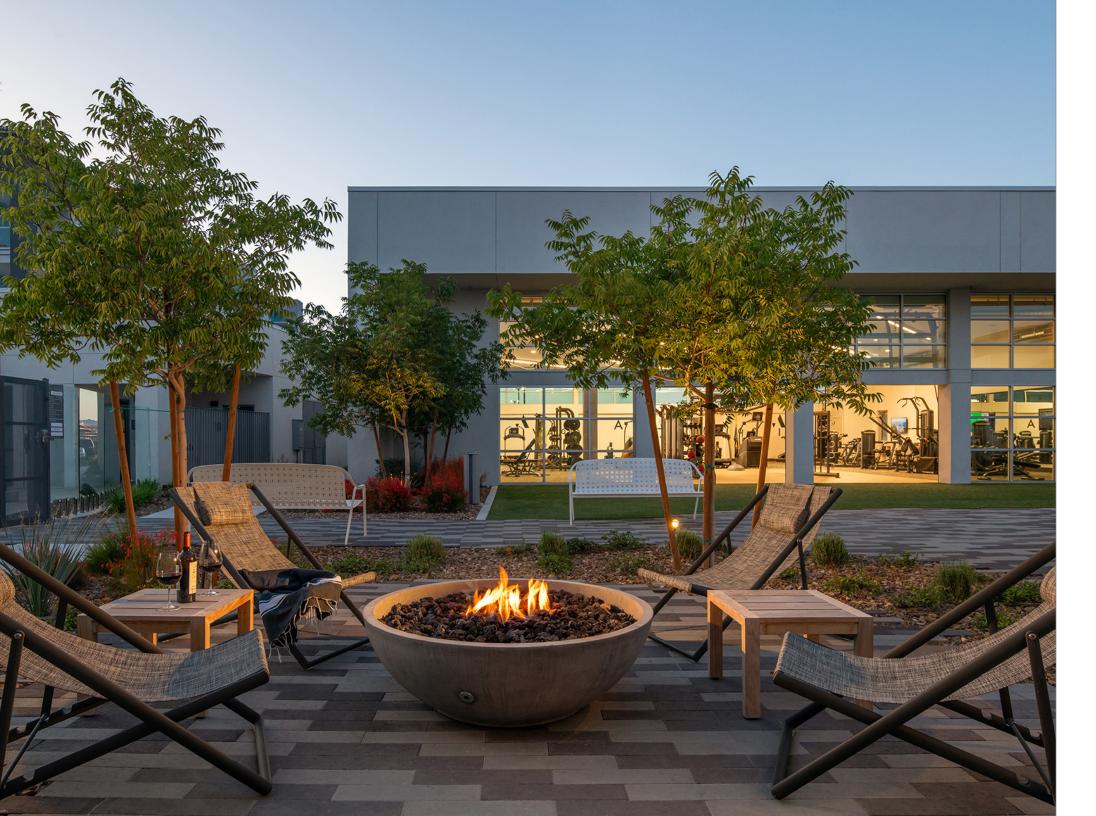

### ESSENTIALS MADE EXCEPTIONAL

OVER 3 ACRES OF LANDSCAPED OUTDOOR AMENITY AREAS

MORE THAN 25,000 SQ. FT. OF INDOOR AMENITY SPACES

4 POOLS & 2 SPAS

STATE-OF-THE-ART FITNESS CENTER

YOGA & CYCLE STUDIO

OUTDOOR GRASS FITNESS PRADO

INDOOR/OUTDOOR RESIDENT LOUNGES

SKY LOUNGE & DECK WITH PANORAMIC VIEWS

ENTERTAINING KITCHEN & DINING AREA

GREAT LAWN & EVENT GARDEN

OUTDOOR FIRE PITS

BASKETBALL & VOLLEYBALL COURTS

GAME ROOM LOUNGE WITH BILLIARDS, FOOSBALL AND PING PONG

THEATER WITH ENTERTAINING BAR

CONFERENCE ROOM

WELL-APPOINTED BUSINESS CENTER

PET PARK

DEDICATED BIKE STORAGE