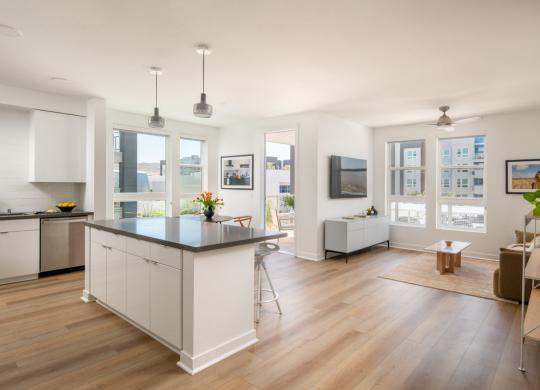

### SIGNATURE 1 BEDROOM

A perfect fit for singles or couples, this brand new 1 bedroom serviced residence feature a living/dining area with large windows, fully equipped kitchen and a bedroom with an ensuite bath.

### SIGNATURE 2 BEDROOM

These new light-filled serviced residences feature an open concept floorplan with 2 bedrooms, 2 baths and a spacious balcony for indoor/outdoor living.

2 BEDROOMS, 2 BATHS
~1,380 SQUARE FEET WITH BALCONY
KING BED IN PRIMARY BEDROOM
QUEEN BED IN SECONDARY BEDROOM
WALK-IN CLOSET IN PRIMARY BEDROOM
WEEKLY HOUSEKEEPING SERVICE