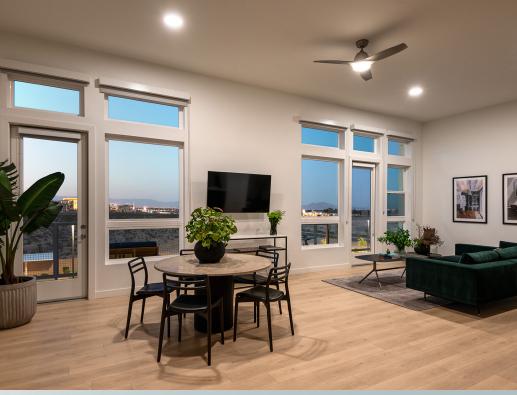

### SIGNATURE 2 BEDROOM

These new light-filled serviced residences feature an open concept floorplan with 2 bedrooms, 2 baths and a spacious balcony for indoor/outdoor living.

2 BEDROOMS, 2 BATHS
~1,380 SQUARE FEET WITH BALCONY
KING BED IN PRIMARY BEDROOM
QUEEN BED IN SECONDARY BEDROOM
WALK-IN CLOSET IN PRIMARY BEDROOM
WEEKLY HOUSEKEEPING SERVICE

### EXECUTIVE 2 BEDROOM

Featuring 2 bedrooms and dedicated office/work space, this contemporary new serviced residence offers plenty of room to work and recharge.

2 BEDROOMS, 2 BATHS

~1,525 SQUARE FEET WITH BALCONY
KING BED IN PRIMARY BEDROOM
QUEEN BED IN SECONDARY BEDROOM
DEDICATED OFFICE WITH SOFA SLEEPER
WALK-IN CLOSET IN PRIMARY BEDROOM
WEEKLY HOUSEKEEPING SERVICE